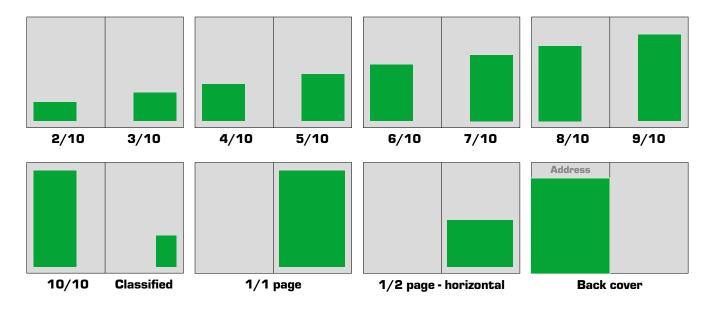

# **Advertisement Formats and Prices**

| Format              | W x H (mm) | 4 colours |
|---------------------|------------|-----------|
| 1/1 page            | 175 × 257  | 3351      |
| 1/2 page horizontal | 175 × 125  | 2078      |
| 10/10               | 115 × 257  | 3197      |
| 9/10                | 115 × 231  | 2936      |
| 8/10                | 115 × 201  | 2688      |
| 7/10                | 115 × 177  | 2494      |
| 6/10                | 115 × 151  | 2205      |
| 5/10                | 115 × 125  | 1997      |
| 4/10                | 115 × 99   | 1735      |
| 3/10                | 115 × 76   | 1431      |
| 2/10                | 115 × 50   | 1146      |
| Back cover*         | 210 × 237  | 3405      |
| Spread              | 380 × 257  | 4692      |
| Classified ad       | 54 × 83    | 375       |

All prices in €. \*Borderless. 3 mm extra for cutting on all 4 sides The prices are valid for the period January 1 - December 31 2025.