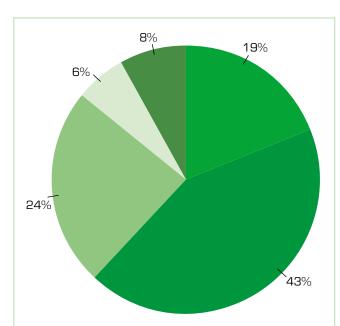

#### **19% - 938**

- Furniture and cabinetry factories
- 43% 2133 Carpentry and cabinet-making businesses
- 24% 1195 Construction industry and manufactures of wood products, windows and doors
- 6% 322 Sawmills, Carpentry suppliers and building supply shops
- **8% 425** 
  - Manufactures of machines and tools and other companies

Printed circulation per issue: 5013 Recipients of the digital version: 448