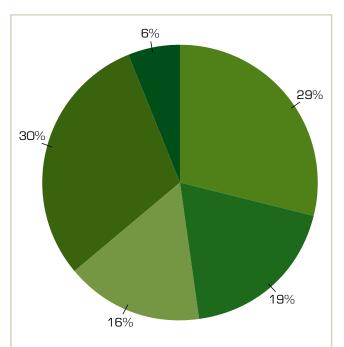

# Readership profile:

**29% - 993** 

Producers of plastic products, semi manufactured articles, raw materials and packaging industry

**19% - 651** 

Subcontractors, processors, mould - and tooling industry

**16% - 548** 

Consulants, designers, prototyping, education

**30% - 1027** 

Different industries eg. mechanical, electronic, electrical, furniture, medical and food

**6% - 205** 

Miscellaneous

Printed circulation per issue: 3424 Recipients of the digital version: 492