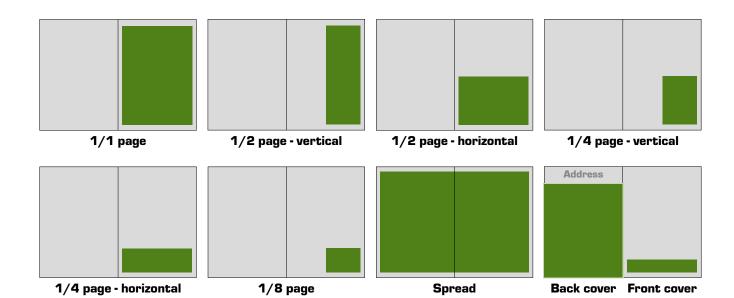

# **Advertisement Formats and Prices**

| Format                | W x H (mm) | 4 colours |
|-----------------------|------------|-----------|
| 1/1 page              | 176 × 257  | 4772      |
| 2nd or 3rd cover page | 176 × 257  | 5228      |
| 1/2 page vertical     | 85 × 257   | 3063      |
| 1/2 page horizontal   | 176 × 125  | 3063      |
| 1/4 page vertical     | 85 × 125   | 2118      |
| 1/4 page horizontal   | 176 × 60   | 2118      |
| 1/8 page              | 85 × 60    | 1528      |
| Spread                | 380 × 257  | 7547      |
| Back cover*           | 210 × 237  | 5349      |
| Front cover           | 200 × 40   | 4678      |
| Classified ad         | 60 × 45    | 194       |